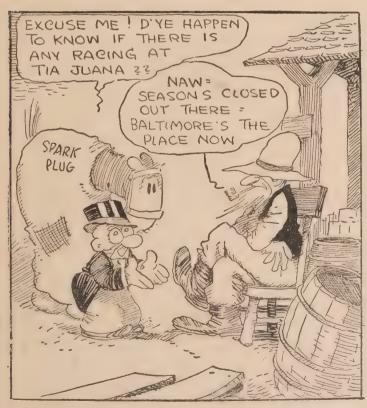

And his feelings for Spark Plug—well, they change from time to time. When Spark Plug wins a race, Barney loves him like a brother. But when Sparky loses, Barney always figures out how much he could get for him at a glue factory.